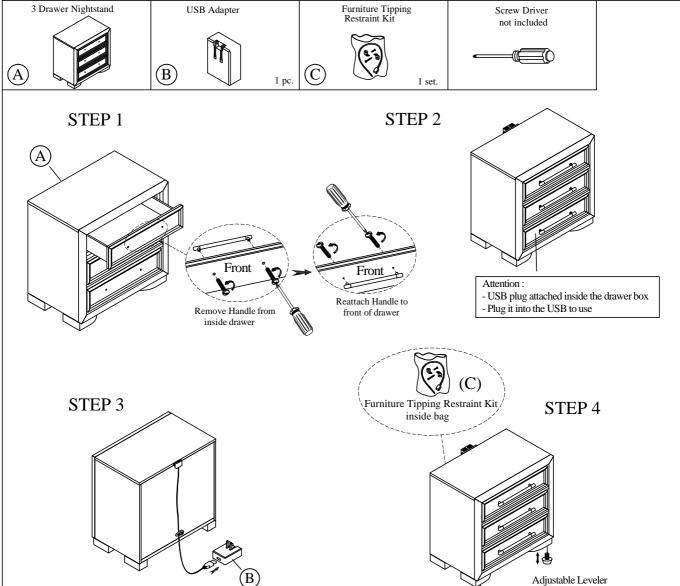

## Components and Hardware List

For product and personal safety, a Furniture Tipping Restraint kit has been included with this unit which can help to minimize the risk of the unit accidentally tipping forward, if used and properly installed per the kit manufacturer's instructions.